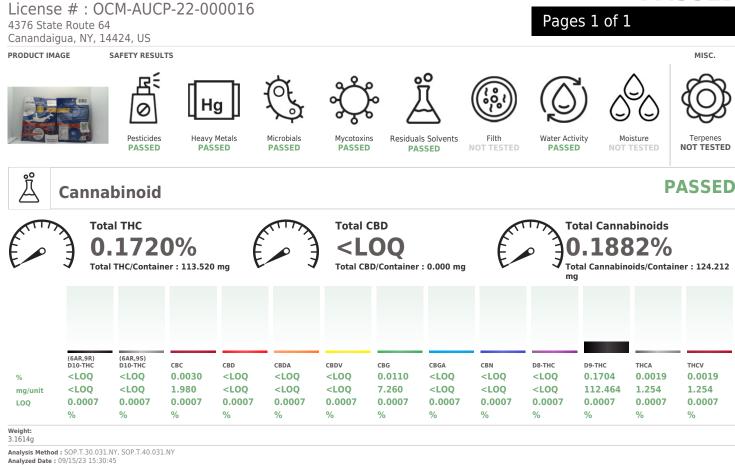

## **Certificate of Analysis** FOR COMPLIANCE

Kaycha Labs

TABLE BREAKERS GUMMY Hybrid Matrix: Edible Type: Gummy

Sample:AL30914003-001 Harvest/Lot ID: 23221-SDTB Batch#: 23221-SDTB Seed to Sale# 23255-SDTB Sample Size Received: 5 units Total Amount: 270 units Retail Product Size: 66 gram Sampled: 09/13/23 12:15 PM Sampling Start: 12:15 PM Sampling End: 12:45 PM Sampling Method: SOP.T.20.010.NY

## PASSED

This Kaycha Labs Certification shall not be reproduced, unless in its entirety, without written approval from Kaycha Labs. The results relate only to the material or product analyzed. ND=Not Detected, ppm=Parts Per Million, ppb=Parts Per Billion, RSD=Relative Standard Deviation. Limit of Detection (LOD) and Limit Of Quantitation (LOQ) are terms used to describe the smallest concentration that can be detected and reliably measured by an analytical procedure, respectively. Action Levels are State determined thresholds based on 9 New York Codes, Rules and Regulations (NYCRR) Part 130 and Cannabis Law. The Measurement of Uncertainty (MU) error is available from the lab upon request. The "Decision Rule" for pass/fail does not include the MU. Any calculated totals may contain rounding errors.