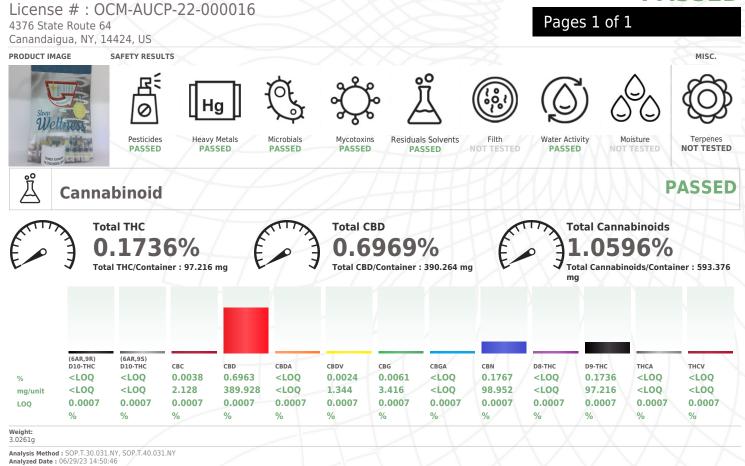

## **Certificate of Analysis** FOR COMPLIANCE

Kaycha Labs

Ginger Sleep Wellness Gelato OG Matrix: Edible Type: Gummy

Sample:AL30628006-004 Harvest/Lot ID: 23179-SMSW Batch#: 23179-SMSW Seed to Sale# 23179-SMSW Sample Size Received: 13 units Total Amount: 3200 units Retail Product Size: 56 gram Sampled: 06/26/23 01:15 PM Sampling Start: 01:15 PM Sampling End: 01:30 PM

## PASSED

This Kaycha Labs Certification shall not be reproduced, unless in its entirety, without written approval from Kaycha Labs. The results relate only to the material or product analyzed. ND=Not Detected, ppm=Parts Per Million, ppb=Parts Per Billion, RSD=Relative Standard Deviation. Limit of Detection (LOD) and Limit Of Quantitation (LOQ) are terms used to describe the smallest concentration that can be detected and reliably measured by an analytical procedure, respectively. Action Levels are State determined thresholds based on 9 New York Codes, Rules and Regulations (NYCRR) Part 130 and Cannabis Law. The Measurement of Uncertainty (MU) error is available from the lab upon request. The "Decision Rule" for pass/fail does not include the MU. Any calculated totals may contain rounding errors.