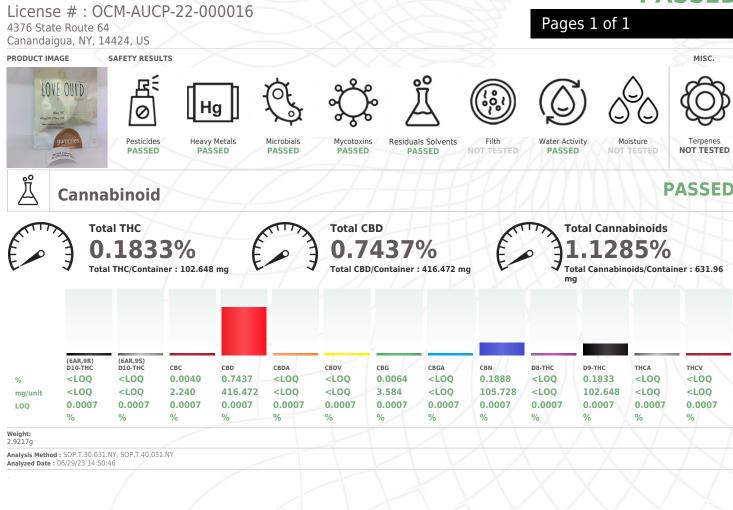

## **Certificate of Analysis** FOR COMPLIANCE

Kaycha Labs

Ginger Sleep Gelato OG Matrix: Edible Type: Gummy

Sample:AL30628006-002 Batch#: 23178-LOS Seed to Sale# 23178-LOS Sample Size Received: 13 units Total Amount: 3200 units Retail Product Size: 56 gram Sampled: 06/26/23 01:00 PM Sampling Start: 01:00 PM Sampling End: 01:15 PM

## PASSED

This Kaycha Labs Certification shall not be reproduced, unless in its entirety, without written approval from Kaycha Labs. The results relate only to the material or product analyzed. ND=Not Detected, ppm=Parts Per Million, ppb=Parts Per Billion, RSD=Relative Standard Deviation. Limit of Detection (LOD) and Limit Of Quantitation (LOQ) are terms used to describe the smallest concentration that can be detected and reliably measured by an analytical procedure, respectively. Action Levels are State determined thresholds based on 9 New York Codes, Rules and Regulations (NYCRR) Part 130 and Cannabis Law. The Measurement of Uncertainty (MU) error is available from the lab upon request. The "Decision Rule" for pass/fail does not include the MU. Any calculated totals may contain rounding errors.