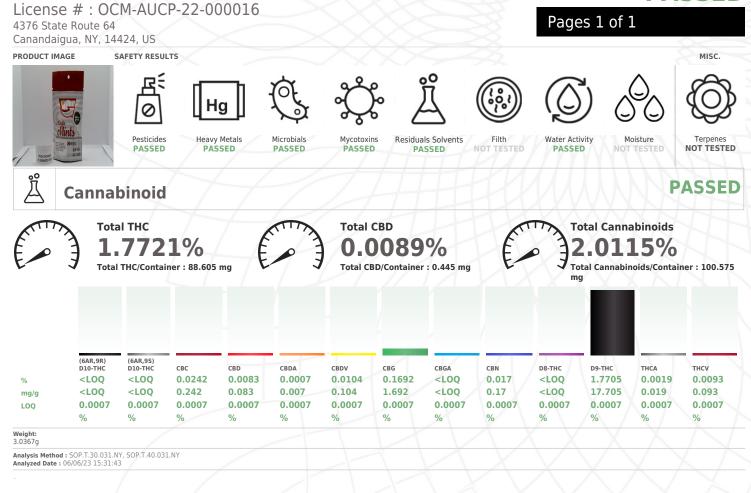

## Certificate of Analysis

Kaycha Labs

MINGLE MINT HYBRID Matrix: Edible Type: Other Edible Product

Sample:AL30606003-002 Harvest/Lot ID: 23152-SMM Batch#: 23152-SMM Seed to Sale# 23152-SMM Sample Size Received: 40 gram Total Amount: 4875 gram Retail Product Size: 5 gram Sampled: 06/02/23 06:15 PM Sampling Start: 06:15 PM Sampling End: 06:15 PM

## PASSED

This Kaycha Labs Certification shall not be reproduced, unless in its entirety, without written approval from Kaycha Labs. The results relate only to the material or product analyzed. ND=Not Detected, ppm=Parts Per Million, ppb=Parts Per Billion, RSD=Relative Standard Deviation. Limit of Detection (LOD) and Limit Of Quantitation (LOQ) are terms used to describe the smallest concentration that can be detected and reliably measured by an analytical procedure, respectively. Action Levels are State determined thresholds based on 9 New York Codes, Rules and Regulations (NYCRR) Part 130 and Cannabis Law. The Measurement of Uncertainty (MU) error is available from the lab upon request. The "Decision Rule" for pass/fail does not include the MU. Any calculated totals may contain rounding errors.