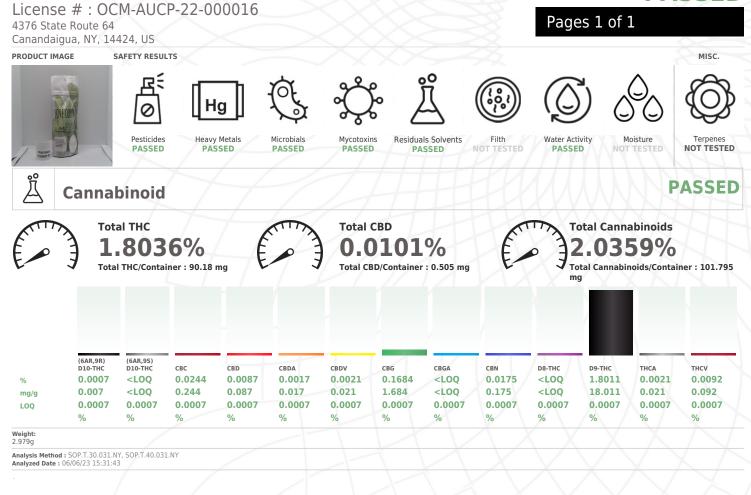

## **Certificate of Analysis** FOR COMPLIANCE

Kaycha Labs

ZEN MINT HYBRID Matrix: Edible Type: Other Edible Product

Sample:AL30606003-001 Harvest/Lot ID: 23152-LOZ Batch#: 23152-LOZ Seed to Sale# 23152-LOZ Sample Size Received: 40 gram Total Amount: 4875 gram Retail Product Size: 5 gram Sampled: 06/02/23 06:15 PM Sampling Start: 06:15 PM Sampling End: 06:15 PM

## PASSED

This Kaycha Labs Certification shall not be reproduced, unless in its entirety, without written approval from Kaycha Labs. The results relate only to the material or product analyzed. ND=Not Detected, ppm=Parts Per Million, ppb=Parts Per Billion, RSD=Relative Standard Deviation. Limit of Detection (LOD) and Limit Of Quantitation (LOQ) are terms used to describe the smallest concentration that can be detected and reliably measured by an analytical procedure, respectively. Action Levels are State determined thresholds based on 9 New York Codes, Rules and Regulations (NYCRR) Part 130 and Cannabis Law. The Measurement of Uncertainty (MU) error is available from the lab upon request. The "Decision Rule" for pass/fail does not include the MU. Any calculated totals may contain rounding errors.